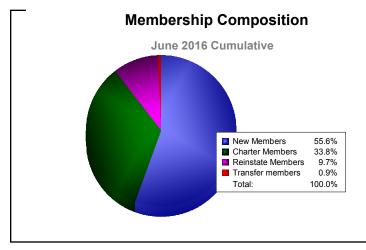

| Year                 | New<br>Clubs | Dropped<br>Clubs | Gain/<br>Loss<br>Clubs | New<br>Members | Charter<br>Members | Reinstate<br>Members | Transfer<br>Members | Total<br>Member<br>Added | Total<br>Members<br>Dropped | Gain/<br>Loss<br>Members |
|----------------------|--------------|------------------|------------------------|----------------|--------------------|----------------------|---------------------|--------------------------|-----------------------------|--------------------------|
| 2011-2012            | 8            | -5               | 3                      | 107            | 178                | 74                   | 4                   | 363                      | -228                        | 135                      |
| 2012-2013            | 8            | -12              | -4                     | 186            | 174                | 146                  | 10                  | 516                      | -421                        | 95                       |
| 2013-2014            | 1            | -14              | -13                    | 131            | 348                | 128                  | 8                   | 615                      | -770                        | -155                     |
| 2014-2015            | 4            | -5               | -1                     | 132            | 157                | 31                   | 1                   | 321                      | -213                        | 108                      |
| 2015-2016            | 3            | -4               | -1                     | 178            | 108                | 31                   | 3                   | 320                      | -398                        | -78                      |
| Average              | 5            | -8               | -3                     | 147            | 193                | 82                   | 5                   | 427                      | -406                        | 21                       |
| 0<br>-4<br>-8<br>-12 | -5           | 3                | 8                      | 2              | -14                | -13                  | 4                   | 1 3                      | 4 1                         |                          |
| -16                  | 2011-2012    |                  | 2012-2013              |                | 2013-20            | 2014 2014-20         |                     | 5 2                      | 2015-2016                   |                          |
|                      |              |                  | New C                  | lubs           | Dropped (          | Clubs 🗧 Ga           | ain/Loss Clu        | bs                       |                             |                          |