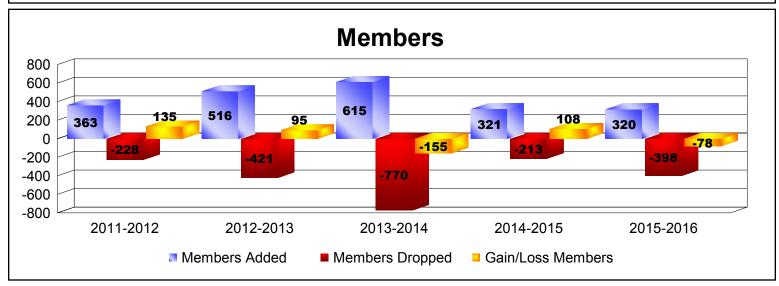

| Year                 | New<br>Clubs | Dropped<br>Clubs | Gain/<br>Loss<br>Clubs | New<br>Members | Charter<br>Members | Reinstate<br>Members | Transfer<br>Members | Total<br>Member<br>Added | Total<br>Members<br>Dropped | Gain/<br>Loss<br>Members |
|----------------------|--------------|------------------|------------------------|----------------|--------------------|----------------------|---------------------|--------------------------|-----------------------------|--------------------------|
| 2011-2012            | 8            | -5               | 3                      | 107            | 178                | 74                   | 4                   | 363                      | -228                        | 135                      |
| 2012-2013            | 8            | -12              | -4                     | 186            | 174                | 146                  | 10                  | 516                      | -421                        | 95                       |
| 2013-2014            | 1            | -14              | -13                    | 131            | 348                | 128                  | 8                   | 615                      | -770                        | -155                     |
| 2014-2015            | 4            | -5               | -1                     | 132            | 157                | 31                   | 1                   | 321                      | -213                        | 108                      |
| 2015-2016            | 3            | -4               | -1                     | 178            | 108                | 31                   | 3                   | 320                      | -398                        | -78                      |
| Average              | 5            | -8               | -3                     | 147            | 193                | 82                   | 5                   | 427                      | -406                        | 21                       |
| 0<br>-4<br>-8<br>-12 | -5           | 3                | 8                      | 2              | -14                | -13                  | 4                   | 1 3                      | 4 1                         |                          |
| -16                  | 2011-2012    |                  | 2012-2013              |                | 2013-20            | 2014 2014-20         |                     | 5 2                      | 2015-2016                   |                          |
|                      |              |                  | New C                  | lubs           | Dropped (          | Clubs 🗧 Ga           | ain/Loss Clu        | bs                       |                             |                          |